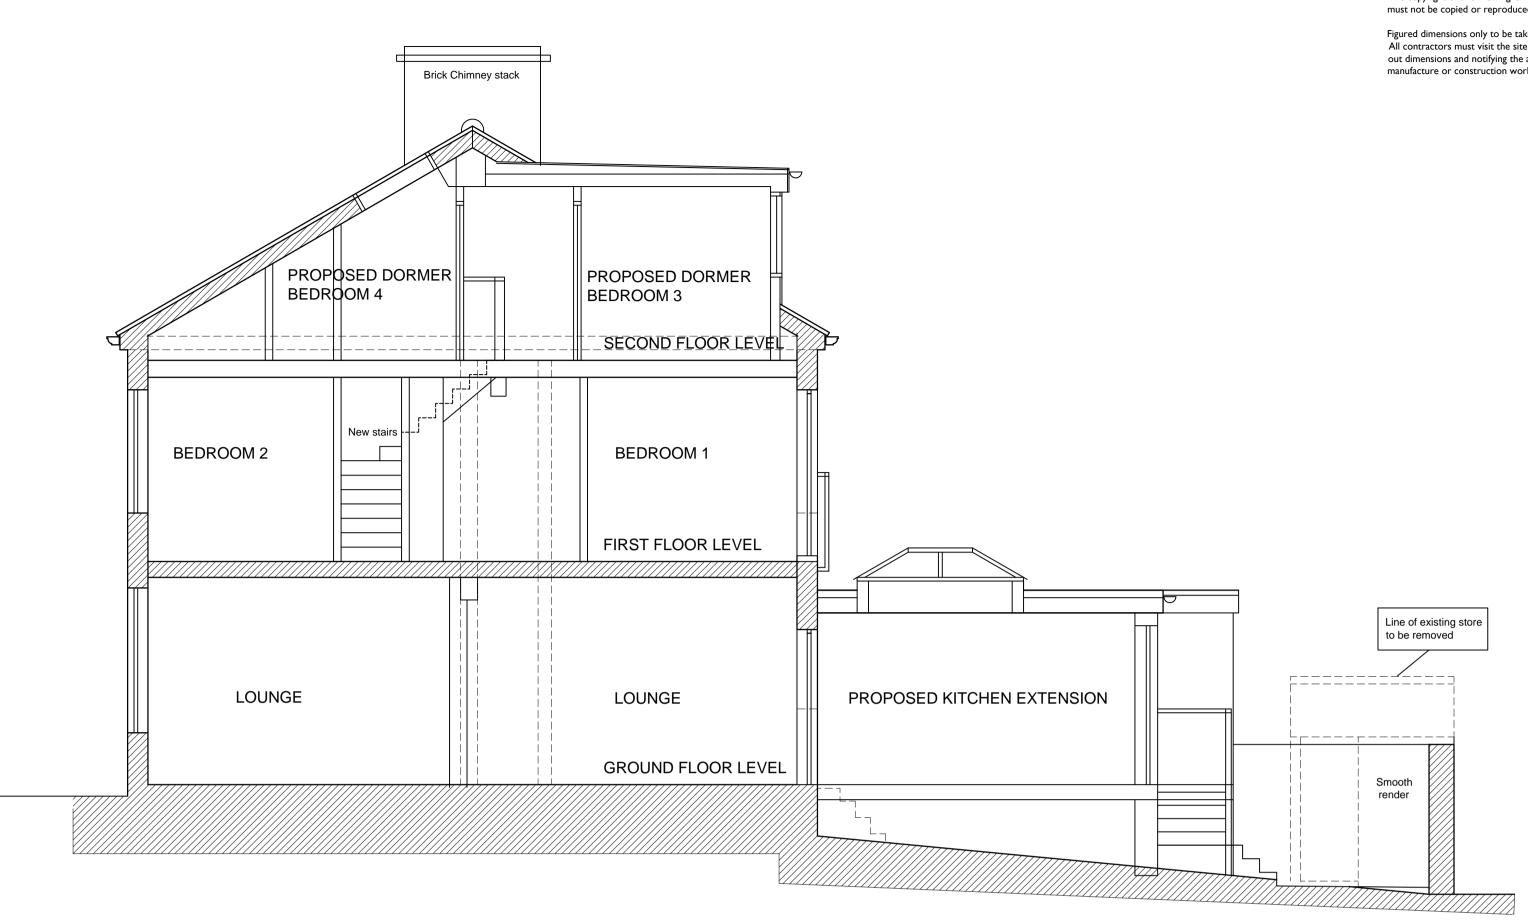

PROPOSED SECTIONAL ELEVATION VIEWED TO No 13 SCALE 1:50

Brick Chimney stack

— NEW DORMER

render

Extg facing brick

Slate roof

Extg facing brick

facing brick